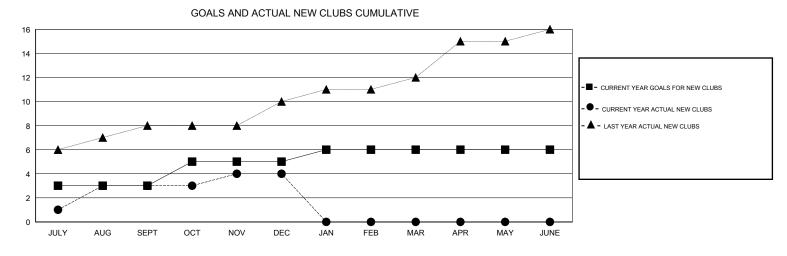

## GMT: KAMLESH JAIN

|               |                  | Clubs             |                  |                  | Members<br>RESULTS FOR 2015-2016 |                    |                                     |                    |                  |  |
|---------------|------------------|-------------------|------------------|------------------|----------------------------------|--------------------|-------------------------------------|--------------------|------------------|--|
|               | RESU             | LTS FOR 2015-2016 | i                |                  |                                  |                    |                                     |                    |                  |  |
| QUARTER       | NEW CLUB<br>GOAL | NEW CLUBS         | DROPPED<br>CLUBS | NET<br>GAIN/LOSS | QUARTER                          | NEW MEMBER<br>GOAL | CHARTER AND<br>NEW MEMBERS<br>ADDED | DROPPED<br>MEMBERS | NET<br>GAIN/LOSS |  |
| JULY/AUG/SEPT | 3                | 3                 | 0                | 3                | JULY/AUG/SEPT                    | 75                 | 102                                 | 609                | -507             |  |
| OCT/NOV/DEC   | 2                | 1                 | 16               | -15              | OCT/NOV/DEC                      | 40                 | 87                                  | 435                | -348             |  |
| JAN/FEB/MAR   | 1                | 0                 | 0                | 0                | JAN/FEB/MAR                      | 35                 | 0                                   | 0                  | 0                |  |
| APR/MAY/JUNE  | 0                | 0                 | 0                | 0                | APR/MAY/JUNE                     | -50                | 0                                   | 0                  | 0                |  |