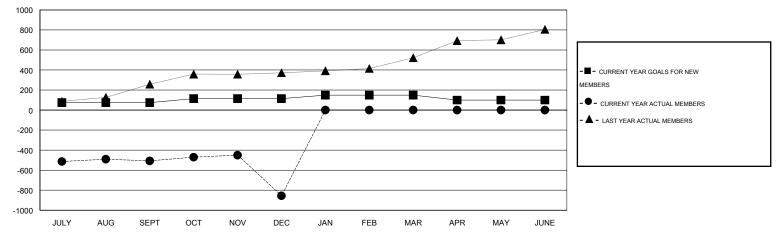

## GMT: KAMLESH JAIN

|               |                  | Clubs             |                  |                  | Members<br>RESULTS FOR 2015-2016 |                    |                                     |                    |                  |  |
|---------------|------------------|-------------------|------------------|------------------|----------------------------------|--------------------|-------------------------------------|--------------------|------------------|--|
|               | RESU             | LTS FOR 2015-2016 | i                |                  |                                  |                    |                                     |                    |                  |  |
| QUARTER       | NEW CLUB<br>GOAL | NEW CLUBS         | DROPPED<br>CLUBS | NET<br>GAIN/LOSS | QUARTER                          | NEW MEMBER<br>GOAL | CHARTER AND<br>NEW MEMBERS<br>ADDED | DROPPED<br>MEMBERS | NET<br>GAIN/LOSS |  |
| JULY/AUG/SEPT | 3                | 3                 | 0                | 3                | JULY/AUG/SEPT                    | 75                 | 102                                 | 609                | -507             |  |
| OCT/NOV/DEC   | 2                | 1                 | 16               | -15              | OCT/NOV/DEC                      | 40                 | 87                                  | 435                | -348             |  |
| JAN/FEB/MAR   | 1                | 0                 | 0                | 0                | JAN/FEB/MAR                      | 35                 | 0                                   | 0                  | 0                |  |
| APR/MAY/JUNE  | 0                | 0                 | 0                | 0                | APR/MAY/JUNE                     | -50                | 0                                   | 0                  | 0                |  |

GOALS AND ACTUAL MEMBERS CUMULATIVE

| DROPPED CLUBS: 16               |       | 37 CLUBS OF 130 ADDED 1 OR MORE<br>NEW MEMBERS | GENDER DISTRIBUTION                      |                |       |  |
|---------------------------------|-------|------------------------------------------------|------------------------------------------|----------------|-------|--|
|                                 |       |                                                | MALE                                     | 2,592 (73.70%) |       |  |
|                                 |       |                                                | FEMALE                                   | 925 (26.30%)   |       |  |
| DROPPED MEMBERS                 |       |                                                |                                          |                |       |  |
| DECEASED                        | 5     | CLICK HERE FOR HEALTH                          |                                          |                | 1,202 |  |
| CLUB CANCELLED 372<br>OTHER 667 |       | ASSESSMENT DATA                                | FAMILY UNIT MEMBERS<br>HEAD OF HOUSEHOLD |                | ,     |  |
|                                 |       |                                                |                                          |                | 538   |  |
| TOTAL                           | 1,044 |                                                | NON-HEAD OF HOUSE                        | 664            |       |  |